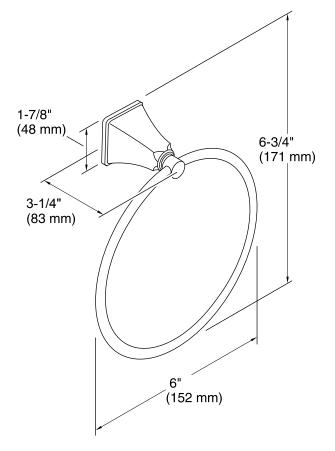

## **Technical Information**

All product dimensions are nominal.

Material: Brass, Zinc