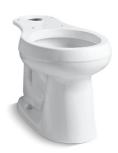

# Cimarron® Comfort Height®

Round-front chair height toilet bowl K-4829

### **Features**

- Round-front bowl offers an ideal solution for smaller baths and powder rooms.
- Comfort Height® feature offers chair-height seating that makes sitting down and standing up easier for most adults.
- 2-1/8-inch glazed trapway.
- Seat not included.
- Combines with the K-4166 tank to create a complete K-3851 Cimarron toilet.
- Coordinates with other products in the Cimarron collection.