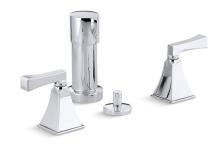

# **Memoirs® Stately**

Bidet Faucet K-470-4V

#### Features

- Flexible connections for easy installation.
- Quarter-turn washerless ceramic disc valves.
- Pop-up drain with lift rod and tailpiece.
- Stately Deco lever handle style option.
- Vertical spray.
- Fixture-mount transfer valve/vacuum breaker.