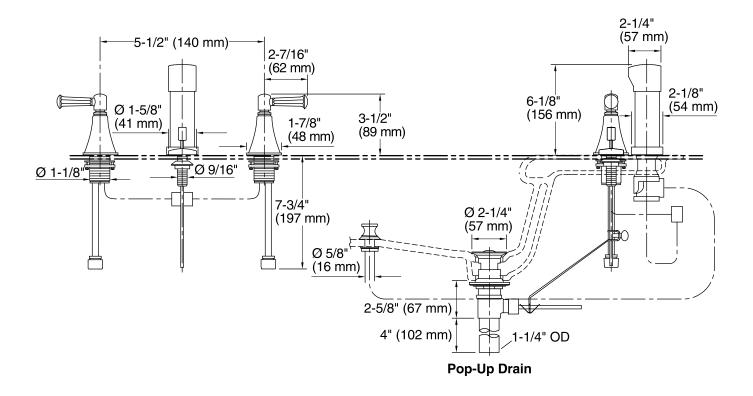

# KOHLER. Faucets

Bidet Faucet K-470-4V

**Technical Information** 

All product dimensions are nominal.