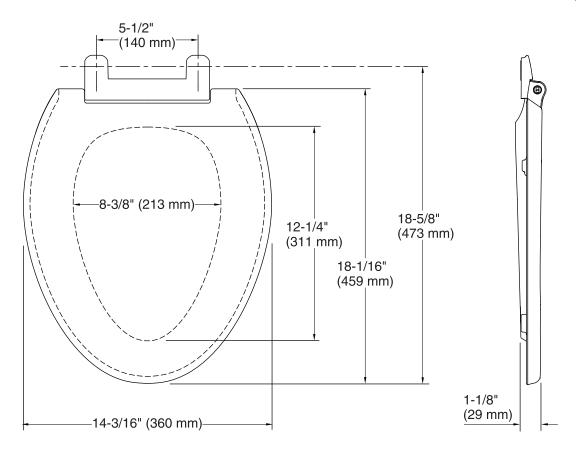

### **Technical Information**

All product dimensions are nominal.

Seat shape type: Elongated
Seat front type: Closed-front
Seat-mounting holes: 5-1/2" (140 mm)