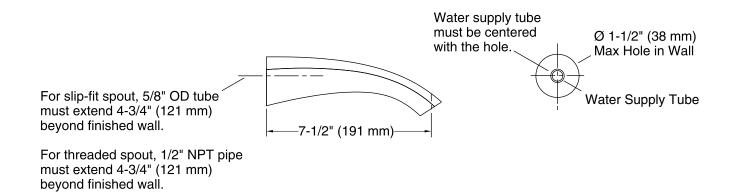

45133

### **Features**

- 7-1/2" non-diverter bath spout with NPT connection.
- Coordinates with Alteo faucets, accessories, and showering components to complete your bathroom.

### Material

- KOHLER finishes resist corrosion and tarnishing.
- Premium Metal Construction.

### Installation

- Wall-mount
- NPT Connection



### Codes/Standards

ASME A112.18.1/CSA B125.1

## KOHLER® Faucet Lifetime Limited Warranty

See website for detailed warranty information.

### Available Colors/Finishes

Color tiles intended for reference only.

| Color | Code | Description             |
|-------|------|-------------------------|
|       | CP   | Polished Chrome         |
|       | BN   | Vibrant® Brushed Nickel |
|       | 2BZ  | Oil-Rubbed Bronze       |





# Alteo® Wall-mount Bath Spout K-45133



### **Technical Information**

All product dimensions are nominal.

### **Notes**

Install this product according to the installation guide.