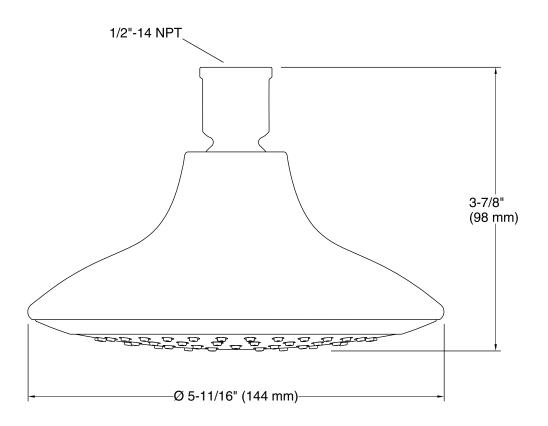

#### Installation

• 1/2" - 14 NPT connection.

## **Technical Information**

All product dimensions are nominal.