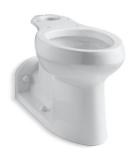

# **Barrington™ Comfort Height®**

Elongated chair height toilet bowl **K-4305** 