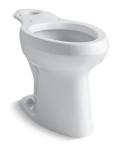

Highline® Toilet Bowl K-4304

### **Features**

- Kohler plumbing products mean beautiful form as much as reliable function.
- Combine with K-4645 Highline toilet tank to create K-3493 Highline Pressure Lite toilet.
- Please see K-3493 Highline Pressure Lite toilet for full details.
- Constructed of Vitreous China.

## **Technical Information**

All product dimensions are nominal.

Toilet type: Two-piece, Floor-mount

Waste Outlet: Floor