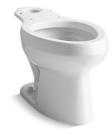

### Features

- Elongated bowl offers added room and comfort.
- Seat not included.
- Combines with the K-4645 tank to create a complete K-3505 Wellworth toilet.
- Coordinates with other products in the Wellworth collection.

## Wellworth® Toilet Bowl K-4303