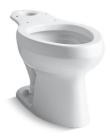

# **Wellworth®**

Toilet Bowl K-4303-SS

#### **Features**

- Elongated bowl offers added room and comfort.
- Seat not included.
- Combines with the K-4645 tank to create a complete K-3505 Wellworth toilet.
- Coordinates with other products in the Wellworth collection.

### **Technical Information**

All product dimensions are nominal.

Toilet type: Two-piece, Floor-mount

Waste Outlet: Floor
Bowl shape: Elongated
Trap passageway: 2-1/4" (57 mm)
Rough-in: 12" (305 mm)