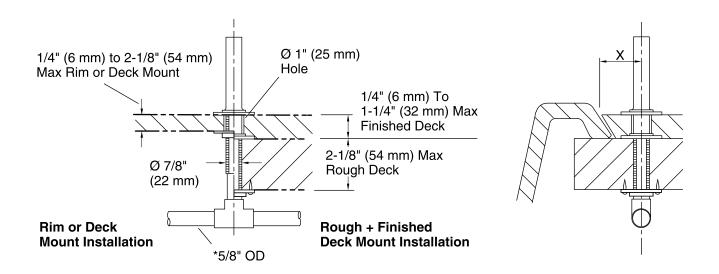

## **Stillness®** Bath Filler Spout Shank

Bath Filler Spout Shank K-411-K

<sup>\*</sup> Indicates items to be supplied by installer.

X= Distance from centerline of spout inlet to front of spout base plus 1/2" (13 mm).