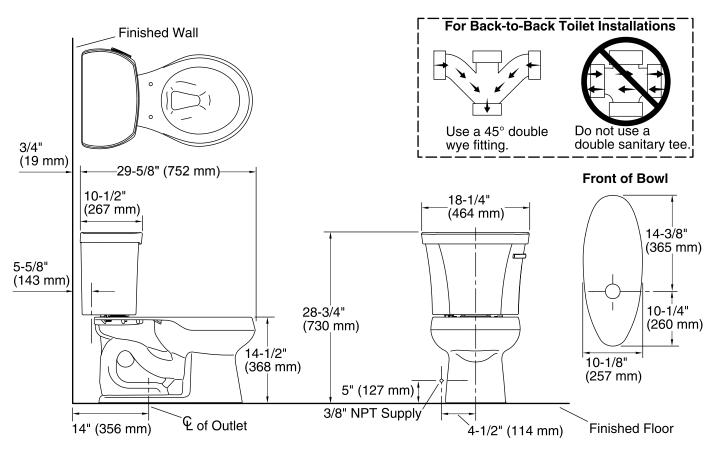

## **Technical Information**

All product dimensions are nominal.

Toilet type: Two-piece, Floor-mount

Waste Outlet: Floor

Bowl shape: Round-front
Flush type: Class Five®
Trap passageway: 2-1/8" (54 mm)

Water Consumption

Full: 1.28 gpf (4.8 lpf)

Water surface size: 10-1/2" x 7-3/4" (267 mm x 197 mm)

Rim to water surface: 5-1/4" (133 mm)
Rough-in: 14" (356 mm)
Seat-mounting holes: 5-1/2" (140 mm)