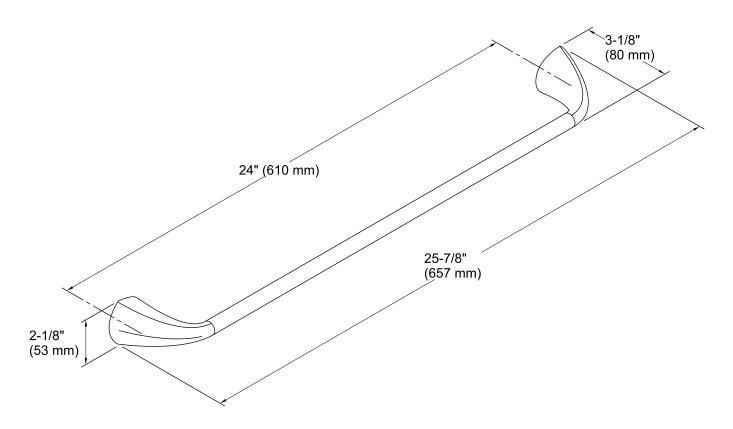

### **Technical Information**

All product dimensions are nominal.

Material: Metal