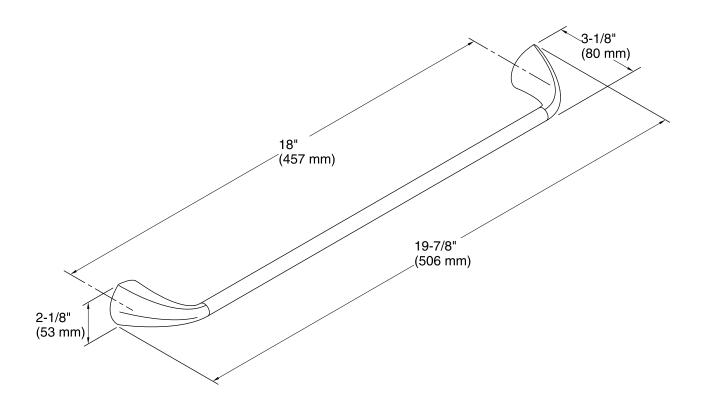

## **Technical Information**

All product dimensions are nominal.

Material: Metal