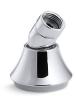

#### **Features**

- Includes Polished Chrome handshower hose.
- For use with a handshower (sold separately).
- Coordinates with Forté faucets and accessories.

#### Installation

Deck- or bath-mount.