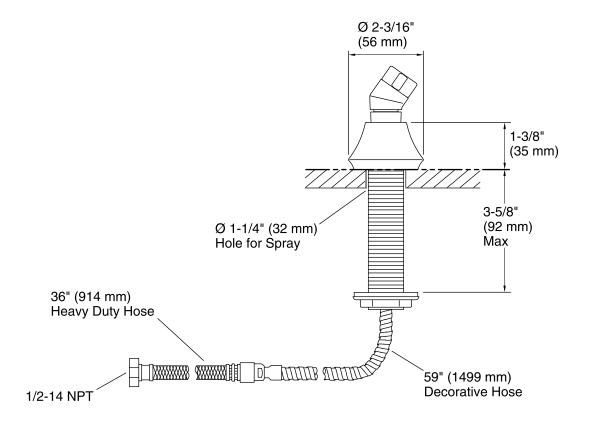

## **Technical Information**

All product dimensions are nominal. **Brass** 

Material: