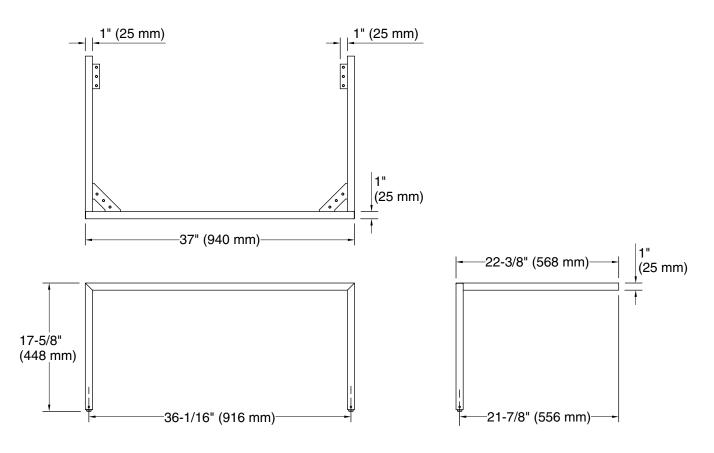

### **Technical Information**

All product dimensions are nominal. Material: Stainless Steel