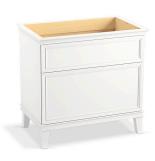

36" bathroom vanity cabinet **K-33559** 

#### **Features**

- Featuring durable, beautiful water-based finishes that are better for the environment
- Two solid-wood drawers with dovetail construction
- Soft-close undermount drawer slides for smooth opening
- Full-extension 21" (533 mm) deep drawer provides ample storage
- Customize your storage with optional accessories such as electrical outlets, drawer organizers, and containers (sold separately)
- Coordinates with K-33561 Harken 13" (330 mm) cabinet pulls and K-99680-SH18 Harken 36" (914 mm) roll-out tray (sold separately)
- Combines with Silestone® prefabricated quartz vanity tops, backsplashes, and side splashes, and KOHLER sinks (sold separately)