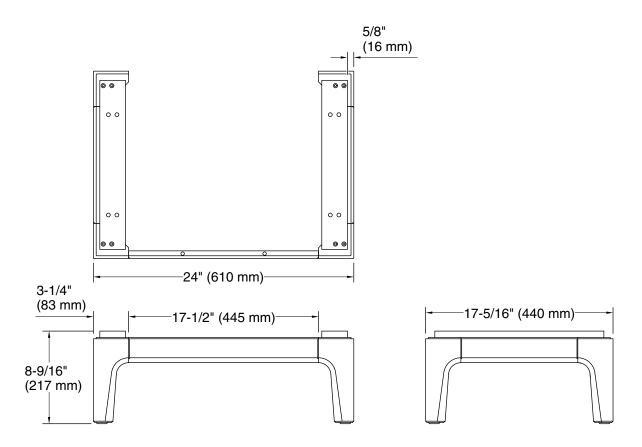

# **Technical Information**

All product dimensions are nominal.

Material: Wood, MDF