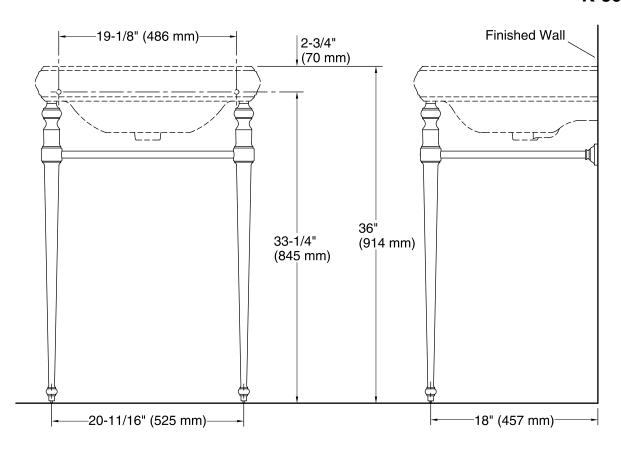

## **Technical Information**

All product dimensions are nominal.

Material: Brass