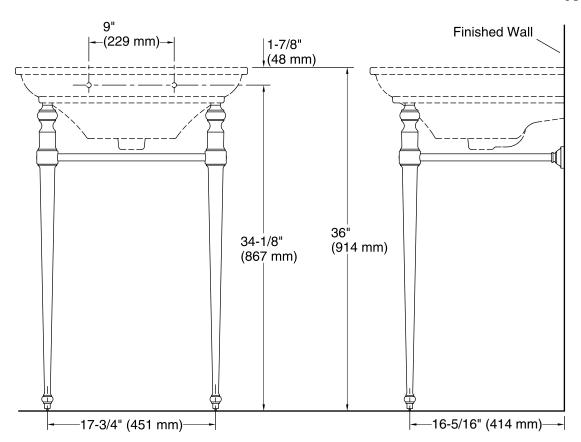

# **Memoirs® Stately**

Console Table Legs K-30007

## **Technical Information**

All product dimensions are nominal.

Material: Brass