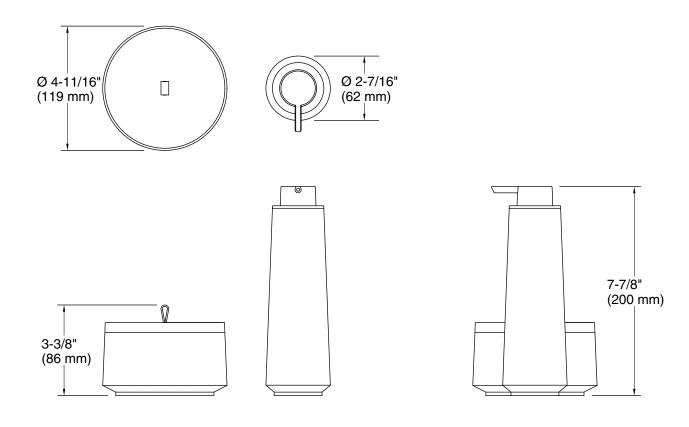

## **Technical Information**

All product dimensions are nominal.Installation Type:FreestandingMaterial:Ceramic