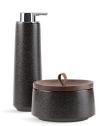

Two-piece accessory set, Ebony Pearl K-29591-TB2

## Features

**KOHLER** 

- Two-piece set contains a ceramic soap dispenser and lidded canister.
- Decorated with the subtle coloring and distinctive pebbled texture of natural shark and ray leather.
- Polished Nickel-matched soap dispenser easily coordinates across the bathroom or kitchen.
- Add the K-29590-TB2 Bente five-piece set (sold separately) for bathroom spaces with dual-vanities.
- Modern silhouettes are easy to clean.
- Pairs flawlessly with Artist Editions Shagreen lavatories and other Kohler fixture products.
- Packaged in a decorative box for easy gifting.
- Complete your look with KOHLER<sup>®</sup> Turkish Bath Linens and Bath & Body collections.

#### Material

- Vitreous china.
- Dark Walnut.
- Genuine leather.

**Codes/Standards** 

None Applicable