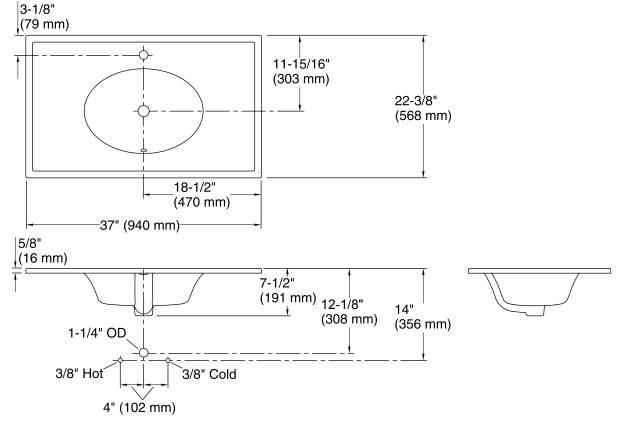

#### **Technical Information**

| All product dimensions are nominal. |                                                                                                                                  |  |  |
|-------------------------------------|----------------------------------------------------------------------------------------------------------------------------------|--|--|
| Bowl configuration:                 | Single                                                                                                                           |  |  |
| Installation:                       | Vanity top/ITB                                                                                                                   |  |  |
| Bowl area (Only):                   | Length: 19" (483 mm)<br>Width: 13-3/8" (340 mm)<br>Bowl depth: 5-1/2" (140 mm)<br>With overflow: Yes<br>Water depth: 4" (102 mm) |  |  |
| Number of deck holes:               | 1                                                                                                                                |  |  |
| Faucet hole(s):                     | 1-3/8" (35 mm)                                                                                                                   |  |  |
| Drain hole:                         | 1-3/4" (44 mm)                                                                                                                   |  |  |
|                                     |                                                                                                                                  |  |  |