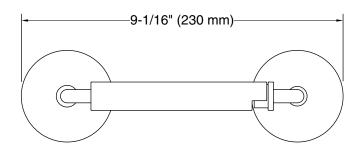

# **Technical Information**

All product dimensions are nominal. Installation Type: Wall-mount

Material: Zinc