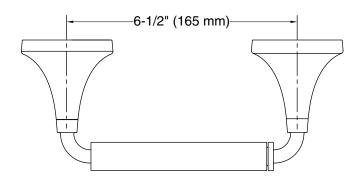

# **Technical Information**

All product dimensions are nominal. Installation Type: Wall-mount

Material: Zinc