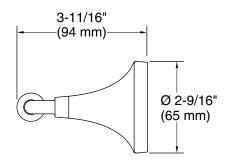

# **Technical Information**

All product dimensions are nominal. Installation Type: Wall-mount

Material: Zinc