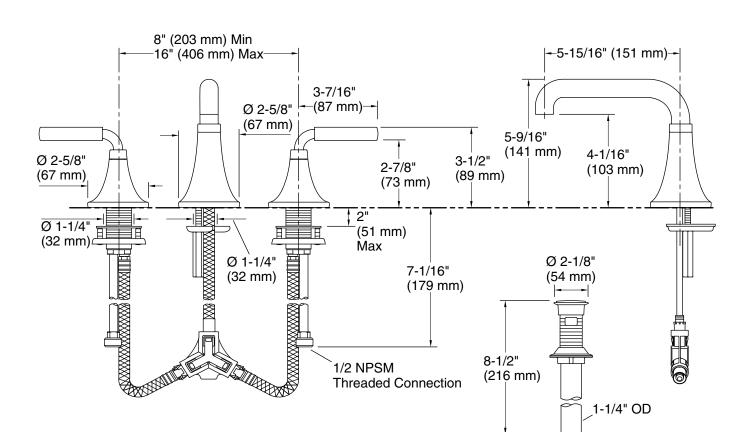

### Installation

- For 8" 16" (203 406 mm) centers
- Deck-mount
- Handles are preassembled on valves to simplify installation

### **Technical Information**

All product dimensions are nominal.

Faucet:

Flow rate: 0.5 gal/min (1.9 l/min)

Pressure: 60 psi (4.1 bar)

Drain included: Yes

Spout:

Spout reach: 5-15/16" (151 mm)