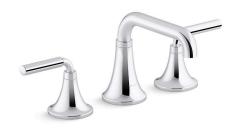

## Widespread bathroom sink faucet, 0.5 gpm K-27416-4N

#### **Features**

- Two lever handles offer separate control of hot and cold water
- 5-15/16" (151 mm) spout reach

**KOHLER** Faucets

- 0.5 gpm (1.9 lpm) maximum flow rate at 60 psi (4.14 bar)
- KOHLER ceramic disc valves exceed industry longevity standards for a lifetime of durable performance
- Clicker drain with tailpiece and overflow
- Coordinates with other products in the Tone collection