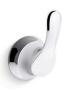

#### **Features**

Coordinates with other products in the Simplice collection

#### Material

- Premium metal construction for durability and reliability
- KOHLER finishes resist corrosion and tarnishing

### **Recommended Products/Accessories**

K-31507-TA bath towel with Tatami weave, 30" x 58" K-31507-TE bath towel with Terry weave, 30" x 58" K-31507-TX bath towel with Textured weave, 30" x 58" K-23729 Stainless steel cleaner



## Codes/Standards

None Applicable

# **KOHLER® One-Year Limited Warranty**

See website for detailed warranty information.

#### **Available Colors/Finishes**

Color tiles intended for reference only.

| Color | Code | Description             |
|-------|------|-------------------------|
|       | СР   | Polished Chrome         |
|       | BN   | Vibrant® Brushed Nickel |
|       | BL   | Matte Black             |











# **Technical Information**

All product dimensions are nominal.

Material: Zinc