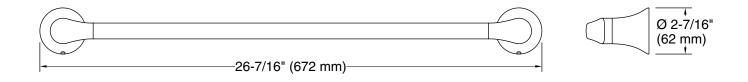

### 24" towel bar **K-27394**

#### Features

- 24" (610 mm) bar
- Coordinates with other products in the Simplice collection

### Technical Information

All product dimensions are nominal. Material: Zinc