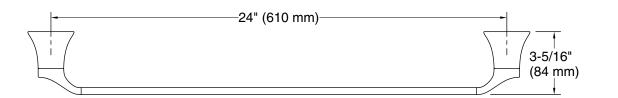

### 24" towel bar **K-27394**

#### Features

- 24" (610 mm) bar
- Coordinates with other products in the Simplice collection

### Technical Information

All product dimensions are nominal. Material: Zinc