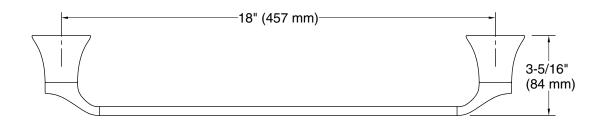

#### **Features**

- 18" (457 mm) bar
- Coordinates with other products in the Simplice collection

## **Technical Information**

All product dimensions are nominal.

Material: Zinc