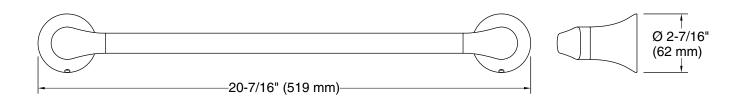

#### **Features**

- 18" (457 mm) bar
- Coordinates with other products in the Simplice collection

## **Technical Information**

All product dimensions are nominal.

Material: Zinc