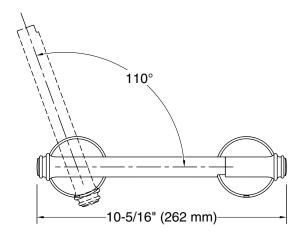

#### **Features**

- Pivoting holder makes changing toilet paper quick and simple
- Coordinates with other products in the Bellera collection

## **Technical Information**

All product dimensions are nominal.

Material: Zinc