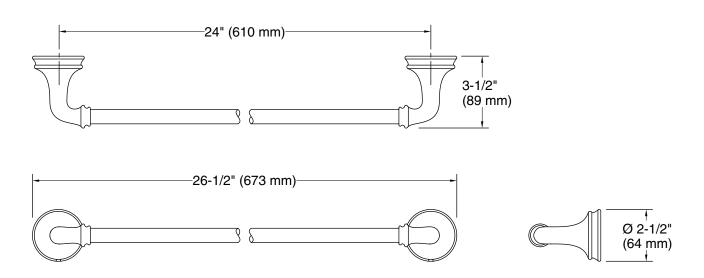

#### **Features**

- 24" (610 mm) bar
- Coordinates with other products in the Bellera collection

#### **Technical Information**

All product dimensions are nominal.

Material: Zinc