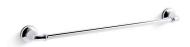

#### **Features**

- 24" (610 mm) bar
- Coordinates with other products in the Bellera collection