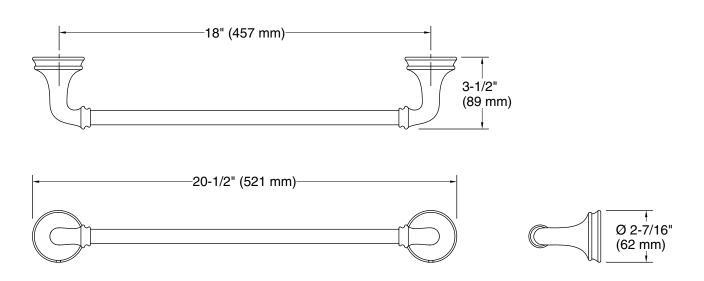

#### **Features**

- 18" (457 mm) bar
- Coordinates with other products in the Bellera collection

## **Technical Information**

All product dimensions are nominal.

Material: Zinc