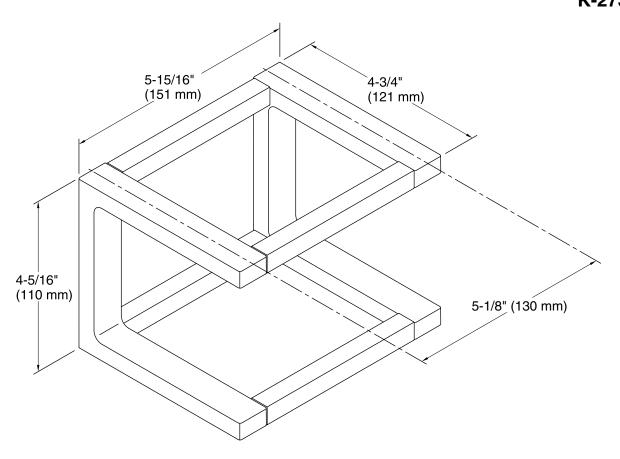

# **Technical Information**

All product dimensions are nominal.

Material: Zinc, Brass