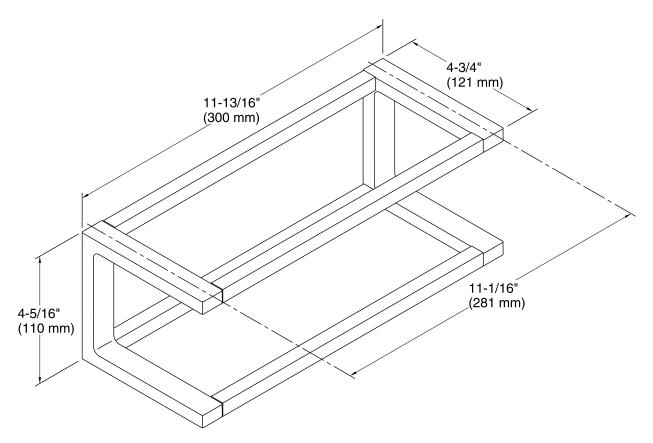

# **Technical Information**

All product dimensions are nominal.

Material: Zinc, Brass