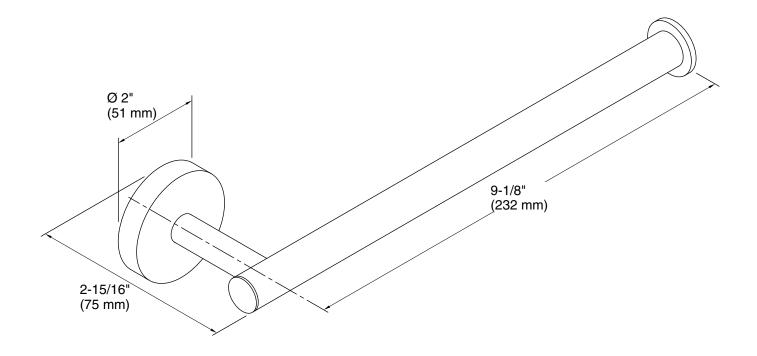

# **Technical Information**

All product dimensions are nominal. Installation Type: Wall-mount

Material: Zinc