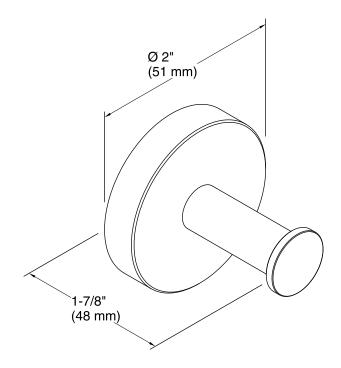

### **Technical Information**

All product dimensions are nominal.

Material: Zinc, Brass