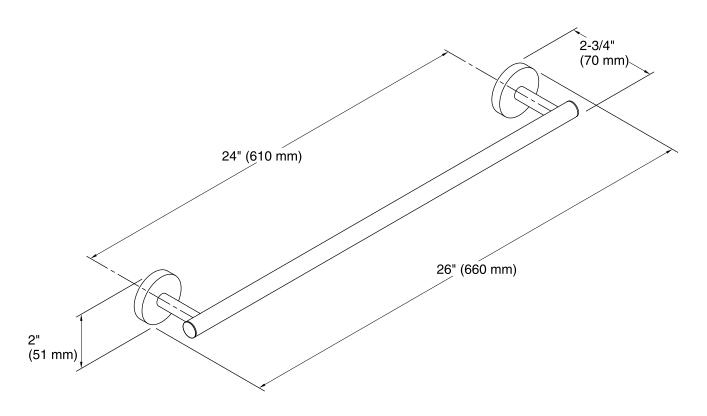

# **Technical Information**

All product dimensions are nominal.

Material: Zinc, Brass