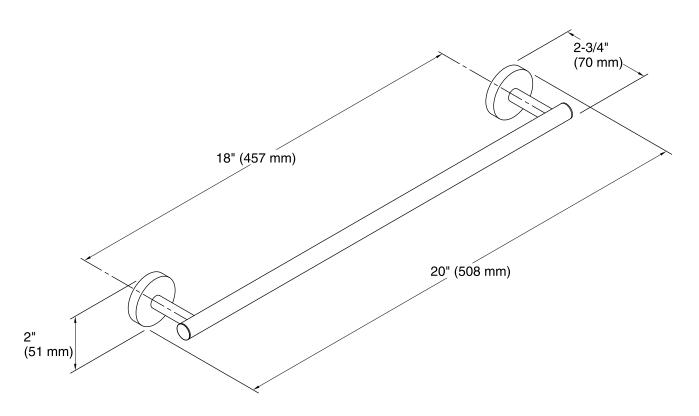

### **Technical Information**

All product dimensions are nominal.

Material: Brass