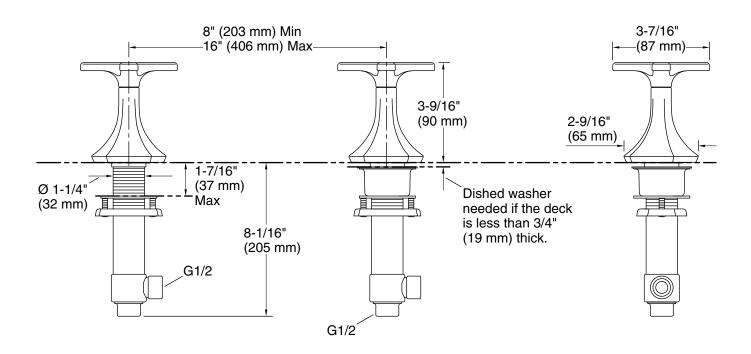

#### **Technical Information**

All product dimensions are nominal.

Drain included: No

#### **Notes**

ADA, OBC, CSA B651 compliant when installed to the specific requirements of these regulations.