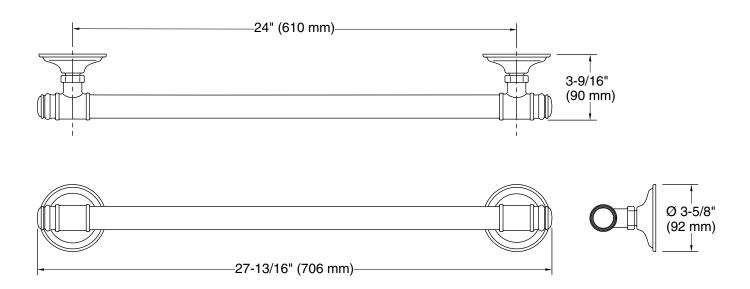

#### **Features**

- 24" (610 mm) bar.
- Provides minimum 300 lb. load capacity.
- Coordinates with transitional-style KOHLER® faucets and showering components.

### **Technical Information**

All product dimensions are nominal.

Installation Type: Wall-mount

Material: Zinc, Stainless Steel

### **Notes**

Measure your actual product for roughing-in details.

WARNING: Risk of personal injury. The wall plates on the grab bar must be mounted to a brace between the wall studs. This will ensure that the weight of the user is adequately supported.