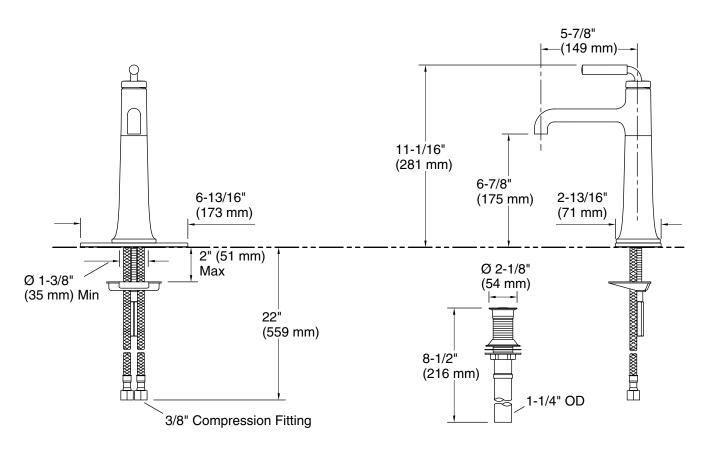

#### **Features**

- A single handle controls both on/off activation and temperature setting
- 5-7/8" (149 mm) spout reach
- 0.5 gpm (1.9 lpm) maximum flow rate at 60 psi (4.14 bar)
- KOHLER ceramic disc valves exceed industry longevity standards for a lifetime of durable performance
- Clicker drain with tailpiece and overflow
- Tall height is ideal for vessel-style sinks
- Coordinates with other products in the Tone collection

#### **Technical Information**

All product dimensions are nominal.

Faucet:

Flow rate: 0.5 gal/min (1.9 l/min)

Pressure: 60 psi (4.1 bar)

Drain included: Yes