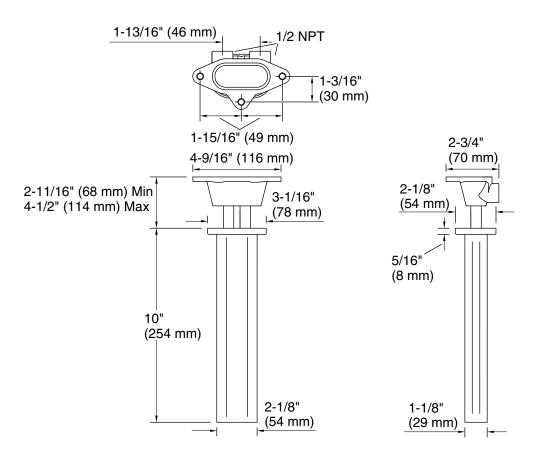

## **Technical Information**

All product dimensions are nominal.

#### **Features**

- Compatible only with two-function rainheads.
- 10" (254 mm) rainhead arm.

## Installation

- 1/2-14 NPT inlet threads.
- Outlet connections slip-fit to rainhead.
- Ceiling-mount.