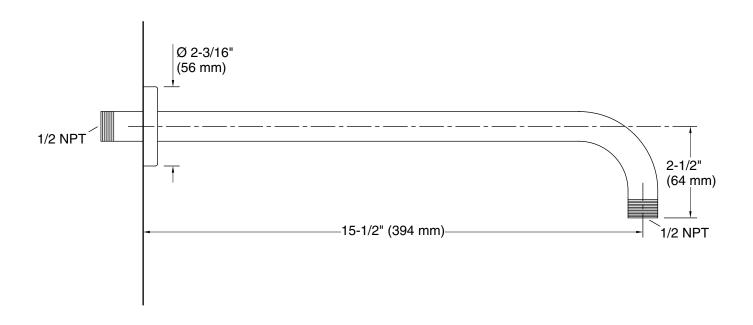

**

K-23723 Faucet cleaner

K-26291 Round 10" 2.5 gpm rainhead

K-26292 Round 12" rainhead with Katalyst® technology

K-26293 Oval 10" rainhead with Katalyst® technology

K-26294 Oval 12" rainhead with Katalyst® technology



#### Codes/Standards

None Applicable

# **KOHLER® Faucet Lifetime Limited Warranty**

See website for detailed warranty information.

#### **Available Colors/Finishes**

Color tiles intended for reference only.

| Color | Code | Description              |
|-------|------|--------------------------|
|       | CP   | Polished Chrome          |
|       | BN   | Vibrant® Brushed Nickel  |
|       | BL   | Matte Black              |
|       | 2MB  | Vibrant® Brushed Moderne |
|       |      | Brass                    |





16" wall-mount rainhead arm and flange K-26322



### **Technical Information**

All product dimensions are nominal.