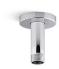

## **KOHLER** Faucets

3" ceiling-mount rainhead arm and flange K-26319

### **Features**

- Compatible only with single-function rainheads.
- 3" (76 mm) straight shower arm.

### Installation

- 1/2 -14 NPT connection.
- Ceiling-mount.