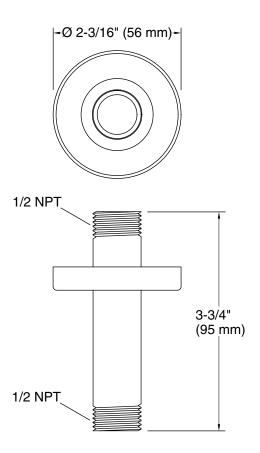

### Installation

- 1/2 -14 NPT connection.
- Ceiling-mount.

## **Technical Information**

All product dimensions are nominal.