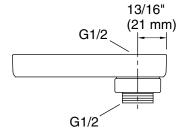

#### Installation

- G 1/2" 14 connection.
- Easy installation no special tools required.

#### **Technical Information**

All product dimensions are nominal.