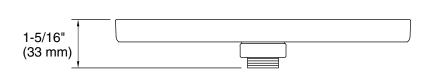

### Statement™ Slidebar shelf K-26317

- 4-1/4" x 8-1/16" x 1-5/16" (108 x 205 x 33 mm) oblong shelf
- Designed to fit most KOHLER slidebars with integrated water supply as well as stand-alone supply elbows.
- Coordinates with other products in the Statement collection.
- Lightly textured surface keeps soap and bottles secure.
- Center drain slot prevents water pooling.

#### **Technical Information**

All product dimensions are nominal.