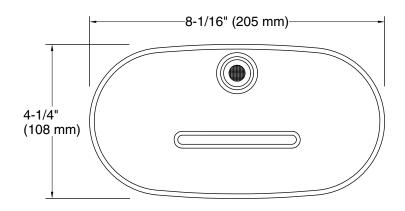

### Statement™ Slidebar shelf K-26317

- 4-1/4" x 8-1/16" x 1-5/16" (108 x 205 x 33 mm) oblong shelf
- Designed to fit most KOHLER slidebars with integrated water supply as well as stand-alone supply elbows.
- Coordinates with other products in the Statement collection.
- Lightly textured surface keeps soap and bottles secure.
- Center drain slot prevents water pooling.

#### **Technical Information**

All product dimensions are nominal.