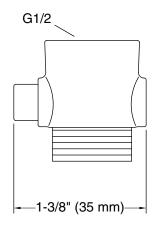

## Installation

G 1/2 inlet and outlet.

ADA CSA B651 OBC

# **Technical Information**

All product dimensions are nominal.