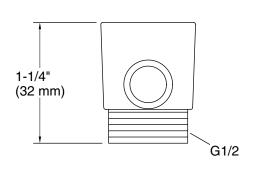

## Installation

G 1/2 inlet and outlet.

ADA CSA B651 OBC

# **Technical Information**

All product dimensions are nominal.