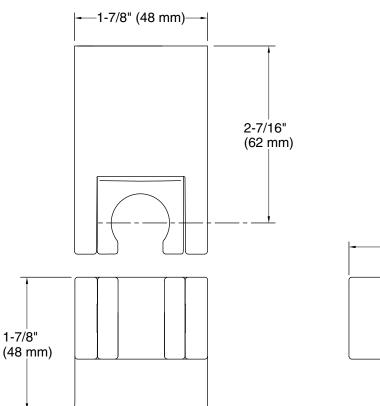

# **Technical Information**

All product dimensions are nominal.

Drain included: No