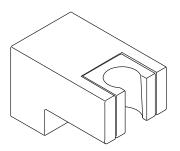

# Statement™ Wall-mount handshower holder K-26309

#### **Features**

- For use with a handshower and hose (sold separately).
- Handshower holder fits most handshowers.
- Handshower holder pivots to adjust the angle of the spray.
- Coordinates with other products in the Statement collection.

#### Installation

Wall-mount.