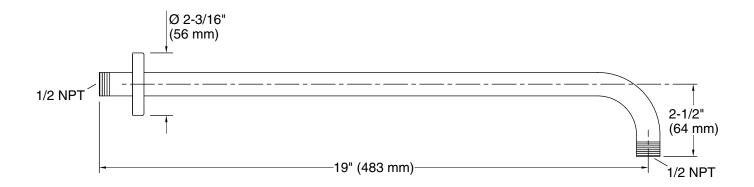

## **Statement™**

19" wall-mount rainhead arm and flange K-26307

19" wall-mount rainhead arm and flange K-26307

### **Technical Information**

All product dimensions are nominal.