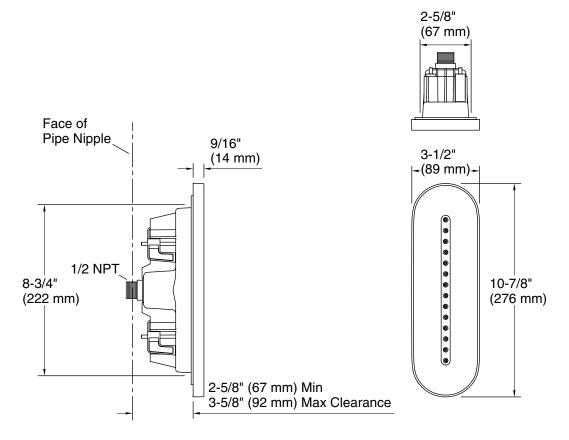

### Installation

Semi-recessed into wall.

# **Technical Information**

All product dimensions are nominal.

Drain included: No