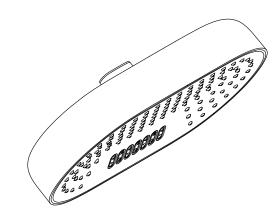

## Features

- Dual-function oblong rainhead features Full Coverage with Katalyst technology, a drenching spray experience ideal for rinsing shampoo from hair.
- Deep Massage streams twist and swirl, targeting sore muscles to ease away aches and pains.
- MasterClean<sup>™</sup> sprayface features an easy-to-clean surface that withstands mineral buildup.
- 2.5 gpm (9.5 lpm) maximum flow rate at 80 psi (5.5 bar).
- Optimized sprayface for maximum performance.
- Includes diverter.
- Requires two-function rainhead arm and flange (sold separately).

## Statement™

Oval 12" two-function rainhead K-26295