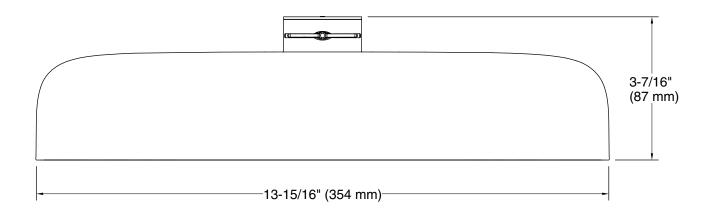

ce.
- Includes diverter.
- Requires two-function rainhead arm and flange (sold separately).

#### Material

- Premium material construction for durability and reliability.
- KOHLER finishes resist corrosion and tarnishing.

## Technology

• Katalyst® air-induction technology infuses water with air, creating bigger drops for a more powerful spray.

## **Recommended Products/Accessories**

K-23723 Faucet cleaner K-26325 K-26326 10" ceiling-mount two-function rainhead arm & flange



## **Codes/Standards**

ASME A112.18.1/CSA B125.1 DOE - Energy Policy Act 1992

## KOHLER<sup>®</sup> Faucet Lifetime Limited Warranty

See website for detailed warranty information.



## Statement™

Oval 12" two-function rainhead K-26295

# KOHLER. Faucets

## Statement™ Oval 12" two-function rainhead K-26295



## **Technical Information**

All product dimensions are nominal.

#### Showerhead/Body Spray:

Rated maximum 2.5 gal/min (9.5 l/min) flow: Pressure: 80 psi (5.5 bar)