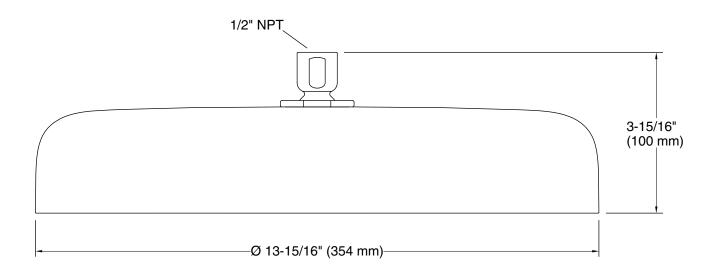

### Installation

- 1/2 -14 NPT connection.
- Requires single-function rainhead shower arm and flange (sold separately).

## **Technical Information**

All product dimensions are nominal.