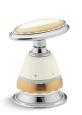

## Prairie Flowers™ Antique™

Bath Handle Insets and Skirts K-260-WF

#### **Features**

- Kohler plumbing products mean beautiful form as much as reliable function
- Antique faucets feature traditional, timeless appeal
- Antique accessories extend nostalgic charm throughout any room
- Prairie Flowers design on oval handle insets and skirts

### **Available Colors/Finishes**

Color tiles intended for reference only.

**Color Code Description** 

96 Biscuit